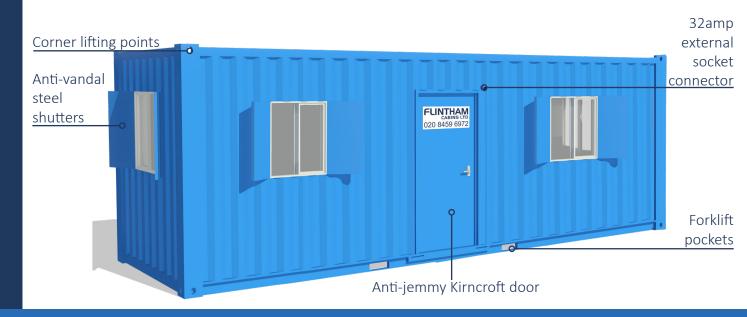

## 32ft x 10ft EcoBox | DRYING ROOM

Washdown vinyl faced ply internal walls and ceiling

| DIMENSIONS                                                          | SECURITY                                                                                                                                              | FACILITIES                 | SUSTAINABILITY                                                                                                                                                                         | MOVEABILITY                                            |
|---------------------------------------------------------------------|-------------------------------------------------------------------------------------------------------------------------------------------------------|----------------------------|----------------------------------------------------------------------------------------------------------------------------------------------------------------------------------------|--------------------------------------------------------|
| Length: 9754mm<br>Width: 3000mm<br>Height: 2620mm<br>Weight: 4250Kg | Solid steel profiled<br>exterior<br>Anti-jemmy insulated<br>external Kirncroft door<br>Anti-vandal internal<br>locking Steel shutters<br>UPVC windows | Coat hooks & bench modules | Double glazed windows<br>100mm Insulation<br>LED Lighting with PIR<br>sensor<br>Thermostat/timer<br>controlled heating<br>Heavy duty door closer<br>Timber from sustainable<br>sources | ISO Corner casting<br>lift points<br>Fork lift pockets |