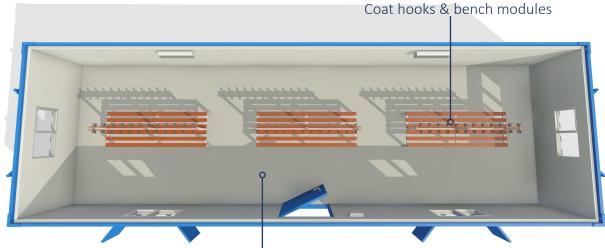

## 32ft x 10ft EcoBox | DRYING ROOM

Washdown vinyl faced ply internal walls and ceiling

| DIMENSIONS                                                          | SECURITY                                                                                                                                              | FACILITIES                 | SUSTAINABILITY                                                                                                                                                                         | MOVEABILITY                                            |
|---------------------------------------------------------------------|-------------------------------------------------------------------------------------------------------------------------------------------------------|----------------------------|----------------------------------------------------------------------------------------------------------------------------------------------------------------------------------------|--------------------------------------------------------|
| Length: 9754mm<br>Width: 3000mm<br>Height: 2620mm<br>Weight: 4250Kg | Solid steel profiled<br>exterior<br>Anti-jemmy insulated<br>external Kirncroft door<br>Anti-vandal internal<br>locking Steel shutters<br>UPVC windows | Coat hooks & bench modules | Double glazed windows<br>100mm Insulation<br>LED Lighting with PIR<br>sensor<br>Thermostat/timer<br>controlled heating<br>Heavy duty door closer<br>Timber from sustainable<br>sources | ISO Corner casting<br>lift points<br>Fork lift pockets |