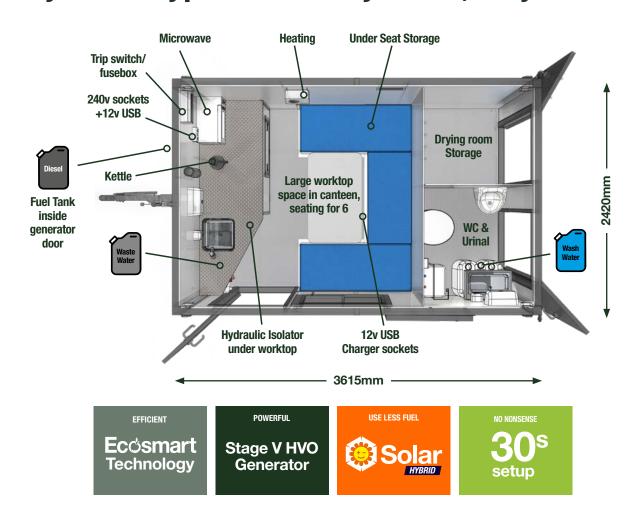

#### Step 3

Use hydraulic controls. Turn ÓFF isolator

switch in cabin. You are now parked and secure.

W 2420 L 3615 H 2700

Dimensions (mm)

# **Facilities**

- O Easy to use canteen facilities; kettle & microwave
- O Spacious & comfortable seating area
- O Warm water washing facilities
- Recirculating toilet & urinal
- O Forearm wash basin
- O All interior and exterior surfaces are tough, durable and wipe clean
- O Spacious drying room with hanging clothes facility
- O Plug and play sockets: USB's without the generator and 230v sockets