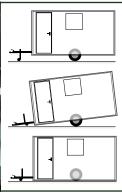

#### Step 1

Un hitch. Hand brake on. Turn generator on.

#### Step 2

Wind up jockey wheel. Turn ON isolator switch in cabin.

#### Step 3

Use hydraulic controls. Turn ÓFF isolator

switch in cabin. You are now parked and secure.

W 2420 L 3615 H 2700

Dimensions (mm)